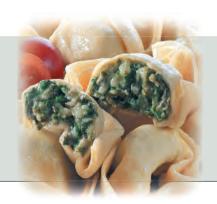

*Our Spinach and Garlic Tortelloni* is made from sautéed spinach, roasted garlic blended with Ricotta, Grana Padano, Pecorino Romano, Fontina, Parmesan and Mozzarella cheeses. We then wrap it in our thinly rolled pasta made from custom milled 100% stone ground semolina flour and Grade A whole eggs.