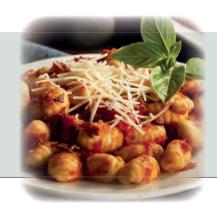

**Our Potato Gnocchi** is made with Durum and potato flour blended with Grade A whole eggs and milk. MENU IDEA: Gnocchi mac & cheese with roasted artichokes, fontina cheese, preserved lemon and parsley with roasted garlic brioche crumbs.