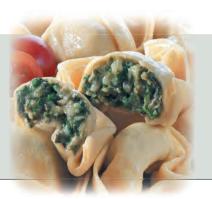

Our Spinach and Garlic Tortelloni is made from sautéed spinach, roasted garlic blended with Ricotta, Grana Padano, Pecorino Romano, Fontina, Parmesan and Mozzarella cheeses. We then wrap it in our thinly rolled pasta made from custom milled 100% stone ground semolina flour and Grade A whole eggs.