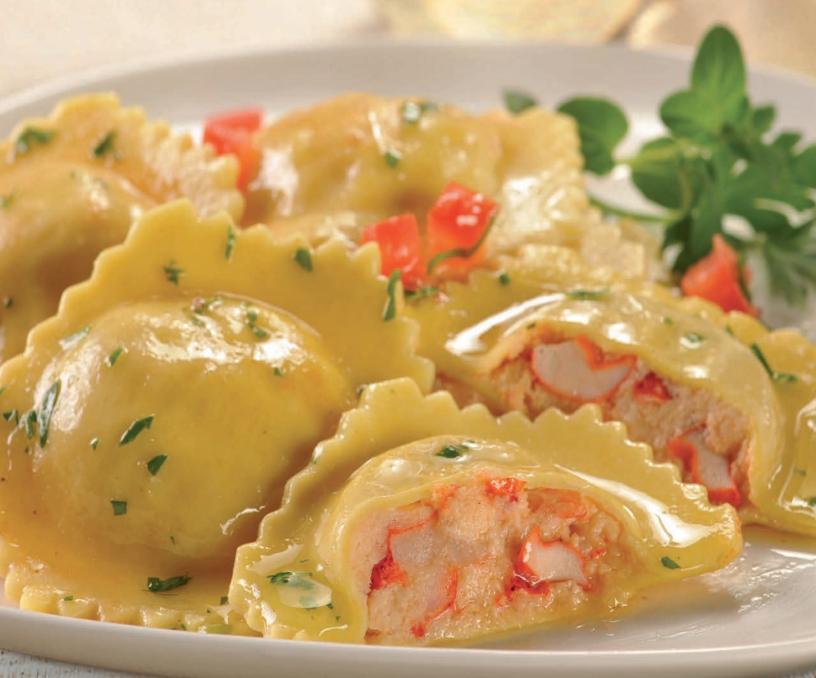

Bold Flavors • Fillings made from scratch • Roasting Meats and Vegetables

Large particulate • Thin Dough • Quality Ingredients

| UPC   | Product Name                                                                                                                                                                                               | Net Wt. | Pack   | Approx.<br>Count |
|-------|------------------------------------------------------------------------------------------------------------------------------------------------------------------------------------------------------------|---------|--------|------------------|
|       | Seafood Filled Ravioli                                                                                                                                                                                     |         |        |                  |
| 34228 | <b>Striped Maine Lobster &amp; Cheese Ravioli</b> – Maine Lobster meat blended with ricotta and mozzarella cheeses and leeks; wrapped in par cooked striped black squid ink and egg pasta (Medium Hexagon) | 6 lbs   | 2/3 lb | 15-16 per lb     |
| 34387 | <b>Shrimp &amp; Roasted Garlic Ravioli</b> – Shrimp and roasted garlic blended with ricotta, Pecorino Romano cheeses, leeks and black pepper; wrapped in par cooked lemon rosemary pasta (Medium Hexagon)  | 6 lbs   | 2/3 lb | 15-16 per lb     |
| 35588 | Maine Lobster Sherry Cream Ravioli – Maine lobster meat blended with our own lobster sherry cream reduction; wrapped in par cooked egg pasta (Large Hexagon)                                               | 6 lbs   | 2/3 lb | 12-13 per lb     |
| 43318 | <b>Maryland-Style Blue Crab Ravioli</b> – Crab meat and grilled red peppers blended with ricotta cheese, onions, celery and lemon; wrapped in par cooked egg pasta (Large Square)                          | 6 lbs   | 2/3 lb | 11-12 per lb     |
| 44228 | Maine Lobster & Cheese Ravioli – Maine lobster meat blended with mozzarella and ricotta cheeses and a creamy leek reduction; wrapped in par cooked egg pasta (Small Round)                                 | 6 lbs   | 2/3 lb | 24-25 per lb     |
| 45437 | Maine Lobster Sherry Cream Ravioli with Saffron Dough – Maine Lobster meat blended with a creamy sherry wine reduction; wrapped in par cooked saffron pasta (Large Round)                                  | 6 lbs   | 2/3 lb | 11-12 per lb     |
|       | Meat Filled Ravioli                                                                                                                                                                                        |         |        |                  |
| 34479 | <b>Braised Beef Ravioli</b> – Slow braised hanger steak blended with asiago and Parmesan cheeses, grilled onions in a Chianti reduction; wrapped in par cooked egg pasta (Medium Hexagon)                  | 6 lbs   | 2/3 lb | 15-16 per lb     |
| 43325 | Sausage & Broccolini Ravioli – Roasted Italian sausage blended with roasted garlic, broccolini, red bell peppers, Pecorino Romano and fontina cheeses; wrapped in par cooked egg pasta (Large Square)      | 6 lbs   | 2/3 lb | 11-12 per lb     |
| 43328 | <b>Beef Ravioli</b> – Classic slow simmered "Bolognese" meat ragu' cooked with Chianti wine and blended with Parmesan and mozzarella cheeses; wrapped in par cooked egg pasta (Large Round)                | 6 lbs   | 2/3 lb | 13-14 per lb     |
| 43350 | <b>Chicken Florentine Ravioli</b> – White meat chicken and spinach blended with ricotta, mozzarella, fontina and parmesan cheeses and roasted garlic; wrapped in par cooked egg pasta (Large Square)       | 6 lbs   | 2/3 lb | 11-12 per lb     |