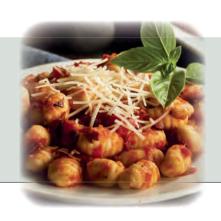

**Our Potato Gnocchi** is made with Durum and potato flour blended with Grade A whole eggs and milk. MENU IDEA: Gnocchi mac & cheese with roasted artichokes, fontina cheese, preserved lemon and parsley with roasted garlic brioche crumbs.