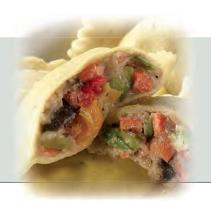

**To make our Grilled Vegetable Ravioli,** we grill fresh red and yellow bell peppers, asparagus, portabellas and onions to bring out their full flavors. Rough-chopped and blended with Ricotta, Mozzarella and an Italian blend of Cheeses, it is then wrapped in this basil pasta.